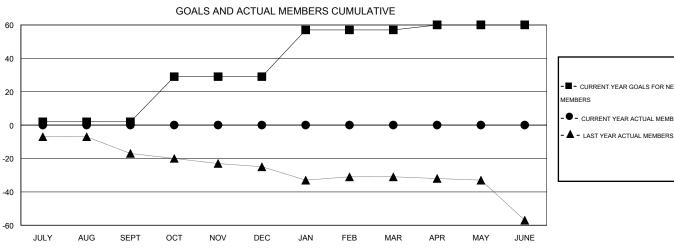

## GOALS AND ACTUAL NEW CLUBS CUMULATIVE

| -■- CURRENT YEAR GOALS FOR NEW    |  |
|-----------------------------------|--|
| MEMBERS                           |  |
| - ● - CURRENT YEAR ACTUAL MEMBERS |  |